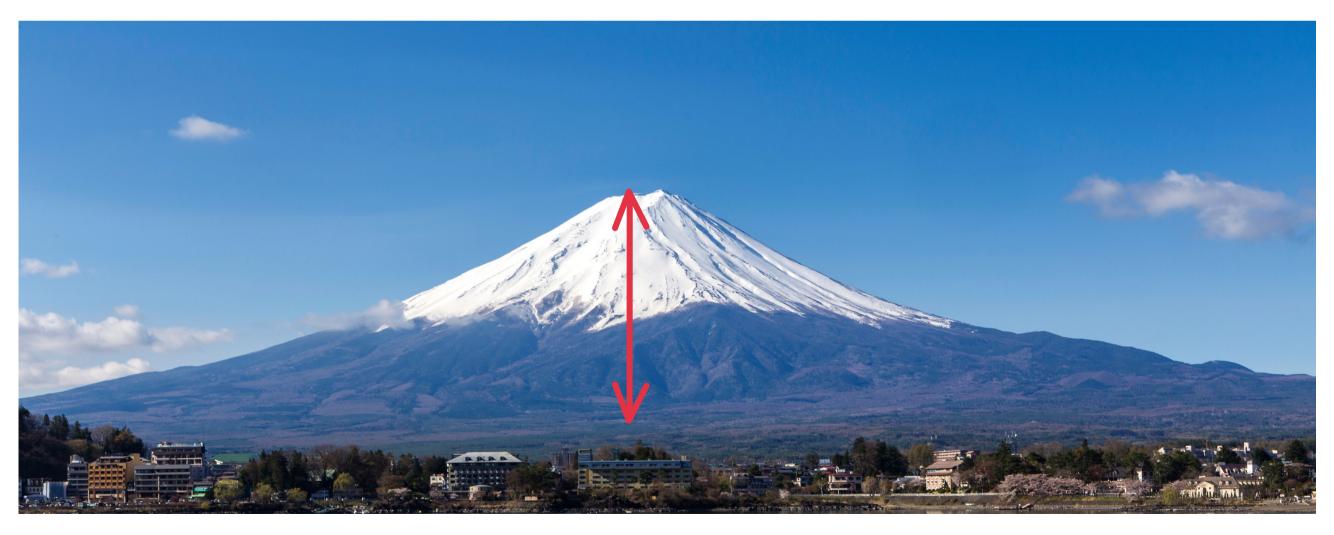

## What is the height of Mt. Fuji?

, meters

### What is the height of Mt. Fuji?

3, 7 7 6 meters