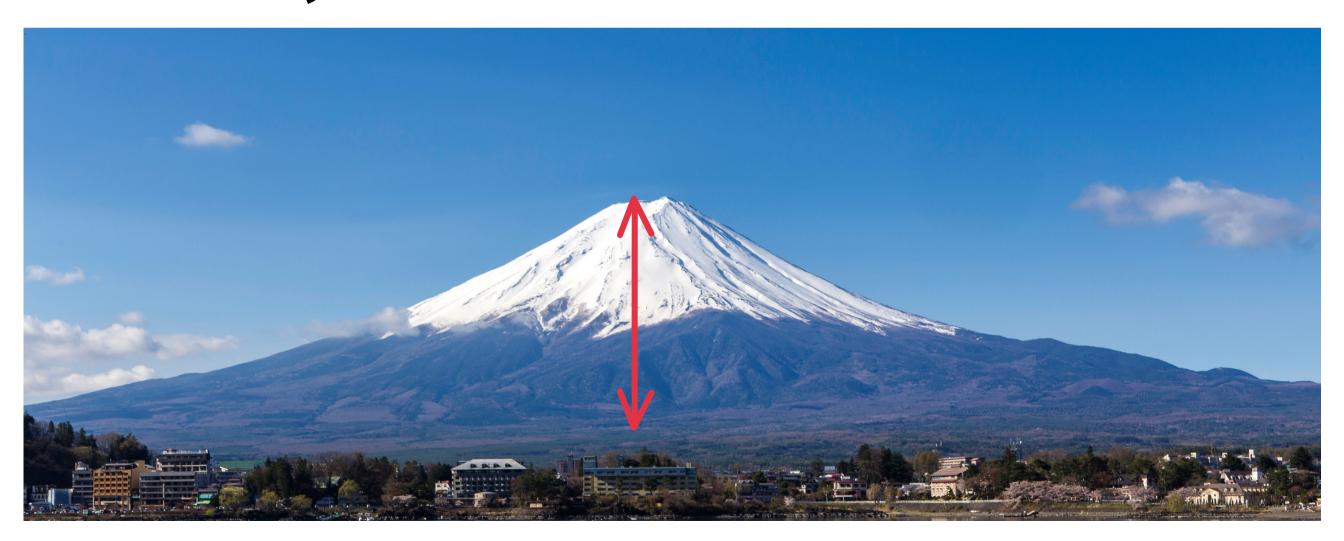

## What is the height of Mt. Fuji?

, meters

### What is the height of Mt. Fuji?

3, 7 7 6 meters