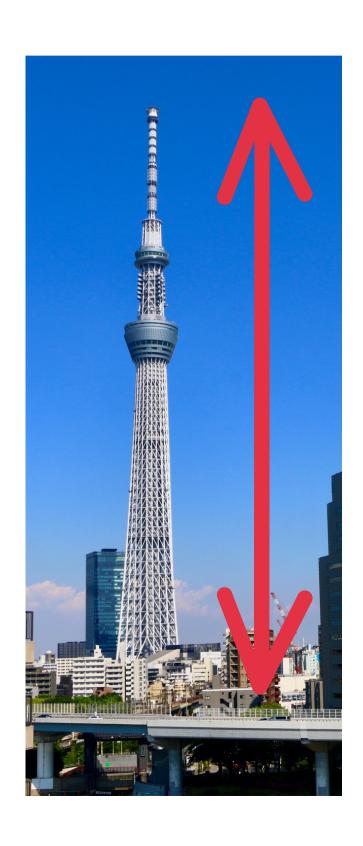

### What is the height of Tokyo Skytree?

meters

## What is the height of Tokyo Skytree?

6 3 4 meters