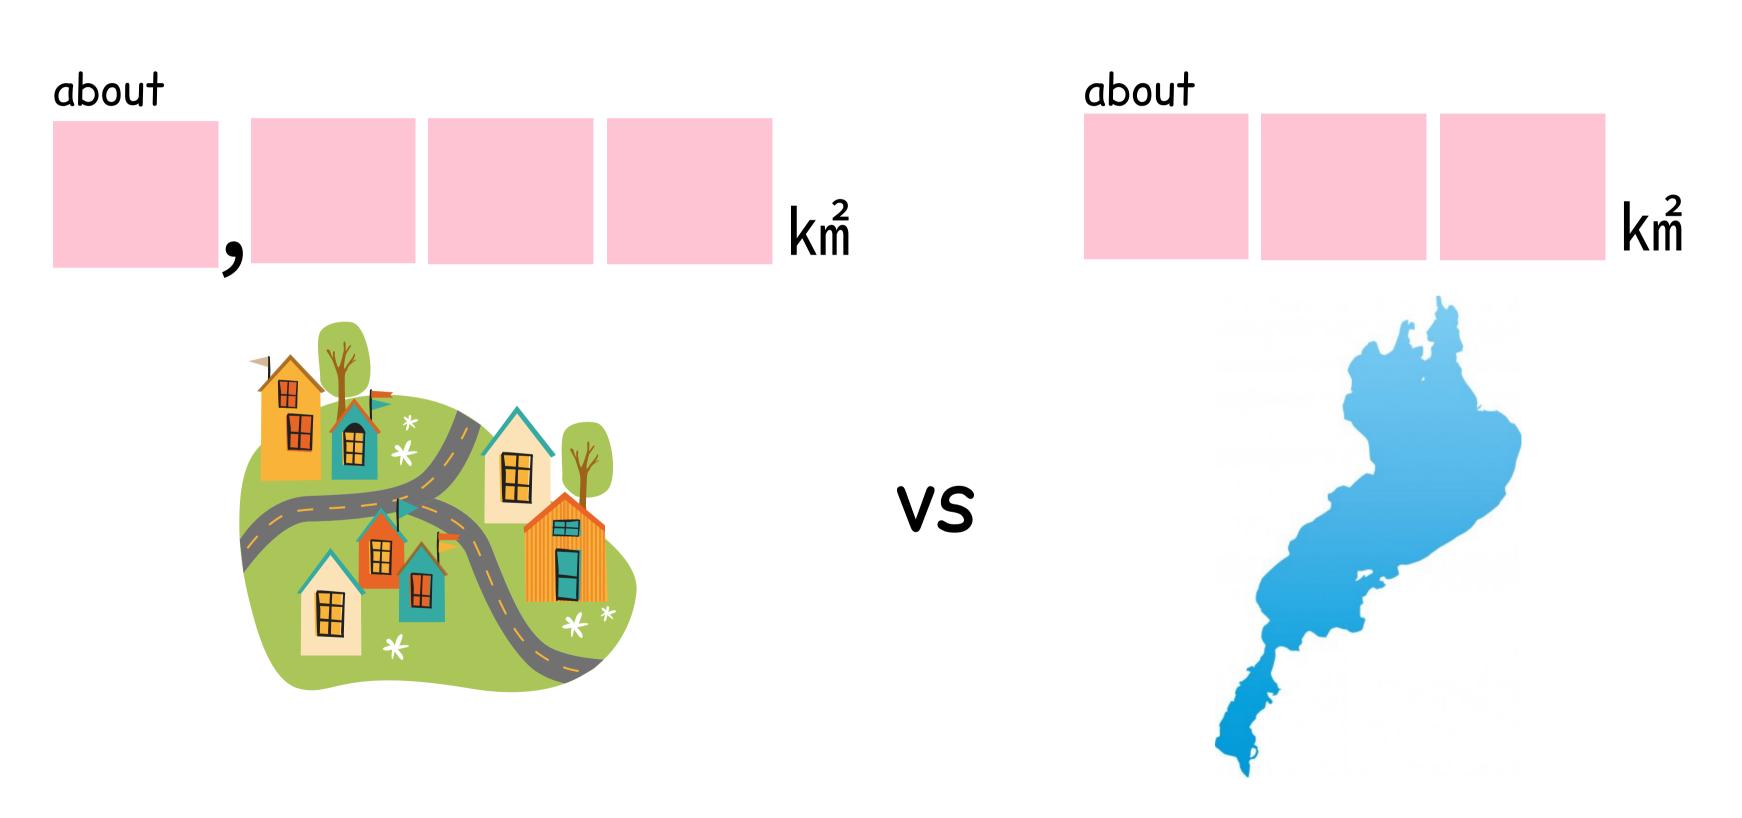

### What is the height of Tokyo Skytree?



meters

## What is the height of Tokyo Skytree?



6 3 4 meters

## What is the height of Mt. Fuji?

, meters



### What is the height of Mt. Fuji?

3, 7 7 6 meters



#### Which is larger, 23 wards of Tokyo or Lake Biwa?



#### Which is larger, 23 wards of Tokyo or Lake Biwa?



#### Which is larger, your city or Lake Biwa?



#### Which is larger, your city or Lake Biwa?



### How many people live in your prefecture/city?





#### How many people live in your prefecture/city?

about

, limit y limit



# Which is larger, Tokyo Disney Land or Universal Studios Japan?



# Which is larger, Tokyo Disney Land or Universal Studios Japan?