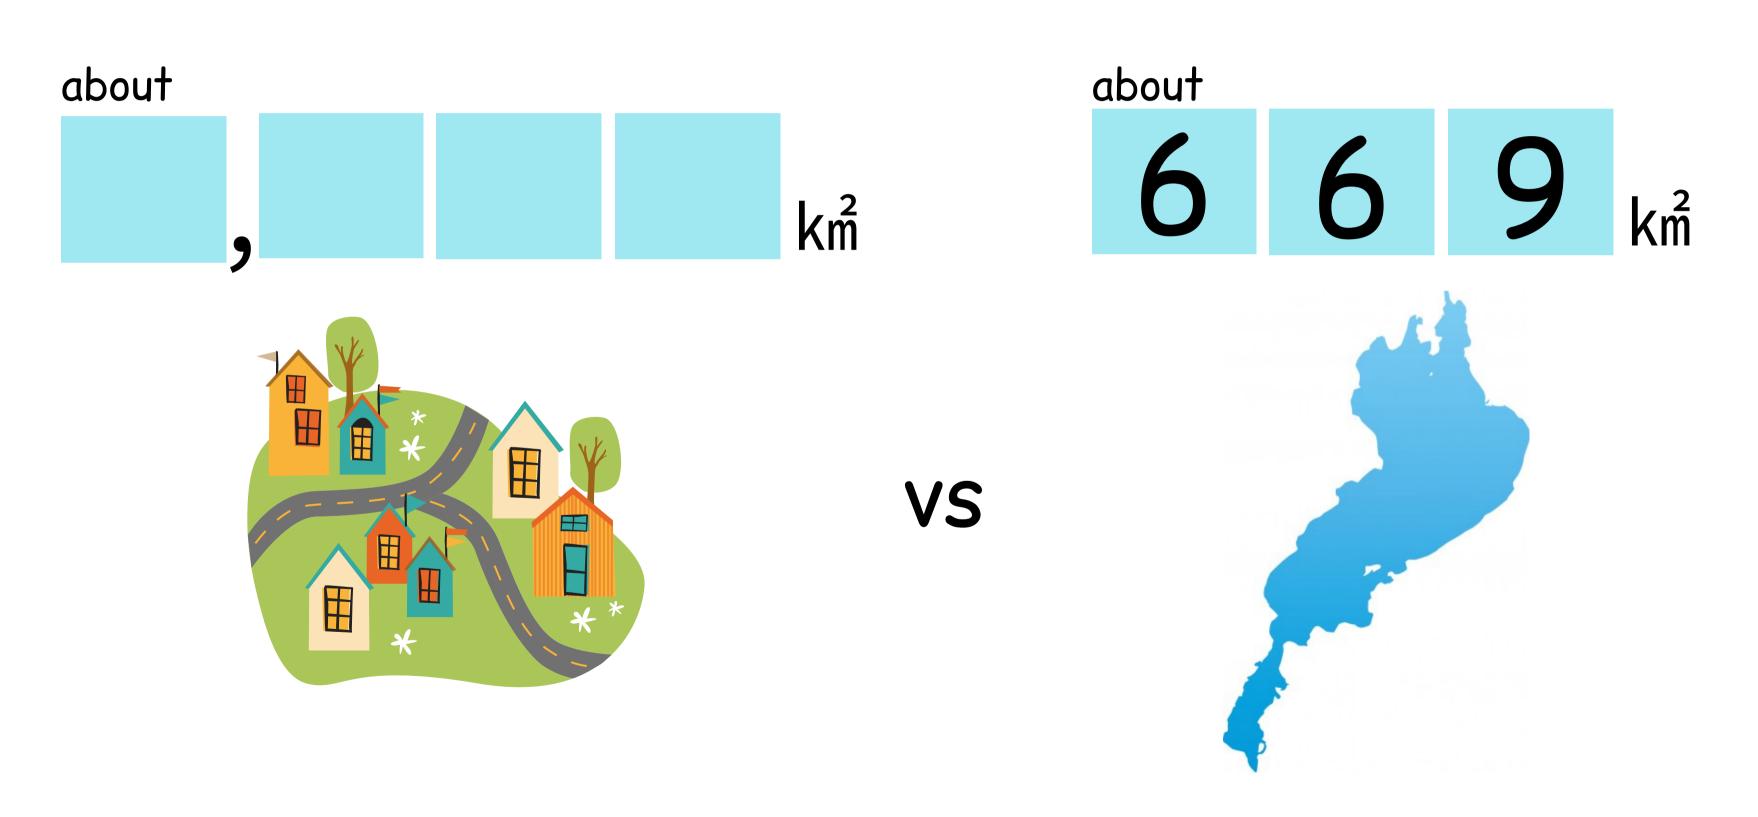

### What is the height of Tokyo Skytree?



meters

## What is the height of Tokyo Skytree?



6 3 4 meters

## What is the height of Mt. Fuji?

, meters



### What is the height of Mt. Fuji?

3, 7 7 6 meters



#### Which is larger, 23 wards of Tokyo or Lake Biwa?



#### Which is larger, 23 wards of Tokyo or Lake Biwa?



#### Which is larger, your city or Lake Biwa?



#### Which is larger, your city or Lake Biwa?



### How many people live in your prefecture/city?





#### How many people live in your prefecture/city?

about

, limit y limit



# Which is larger, Tokyo Disney Land or Universal Studios Japan?



# Which is larger, Tokyo Disney Land or Universal Studios Japan?