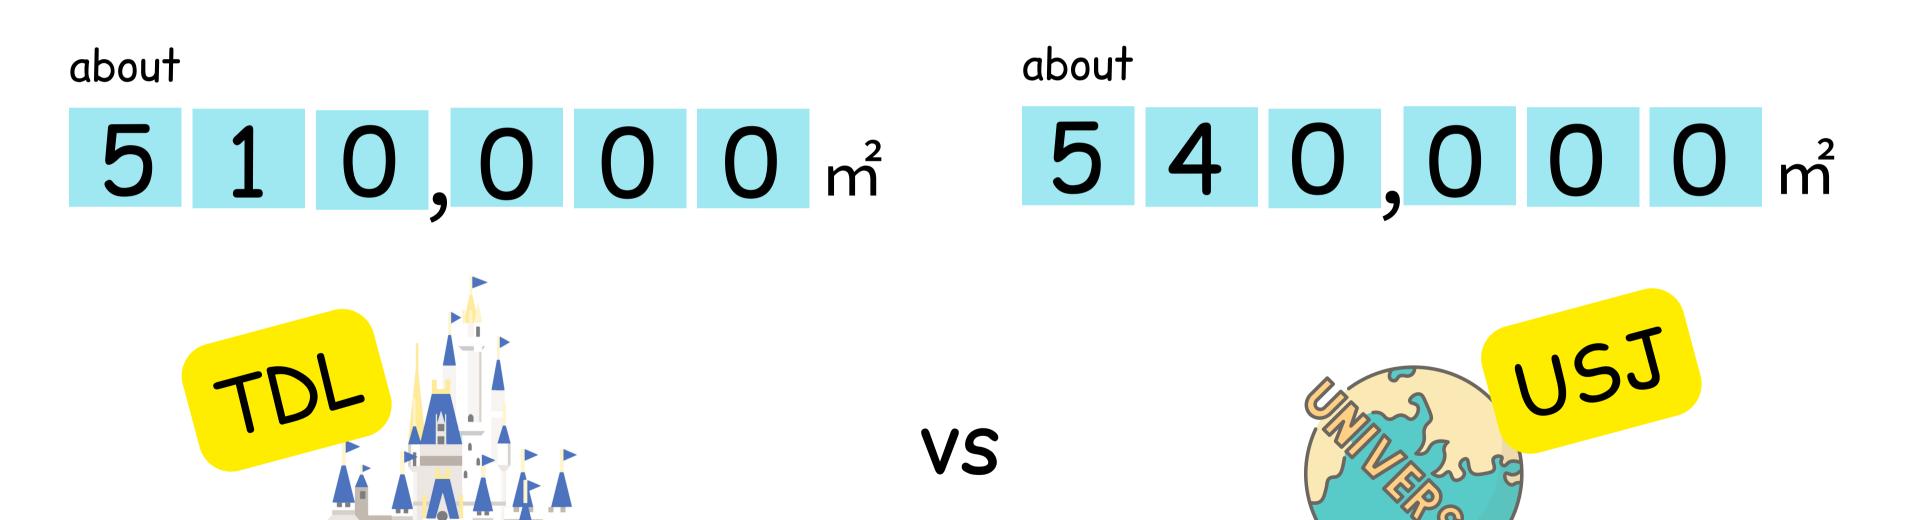

### What is the height of Tokyo Skytree?



meters

## What is the height of Tokyo Skytree?



6 3 4 meters

## What is the height of Mt. Fuji?

, meters



### What is the height of Mt. Fuji?

3, 7 7 6 meters



#### Which is larger, 23 wards of Tokyo or Lake Biwa?



#### Which is larger, 23 wards of Tokyo or Lake Biwa?



#### Which is larger, your city or Lake Biwa?



#### Which is larger, your city or Lake Biwa?



### How many people live in your prefecture/city?





#### How many people live in your prefecture/city?

about

, limit y limit



# Which is larger, Tokyo Disney Land or Universal Studios Japan?



# Which is larger, Tokyo Disney Land or Universal Studios Japan?