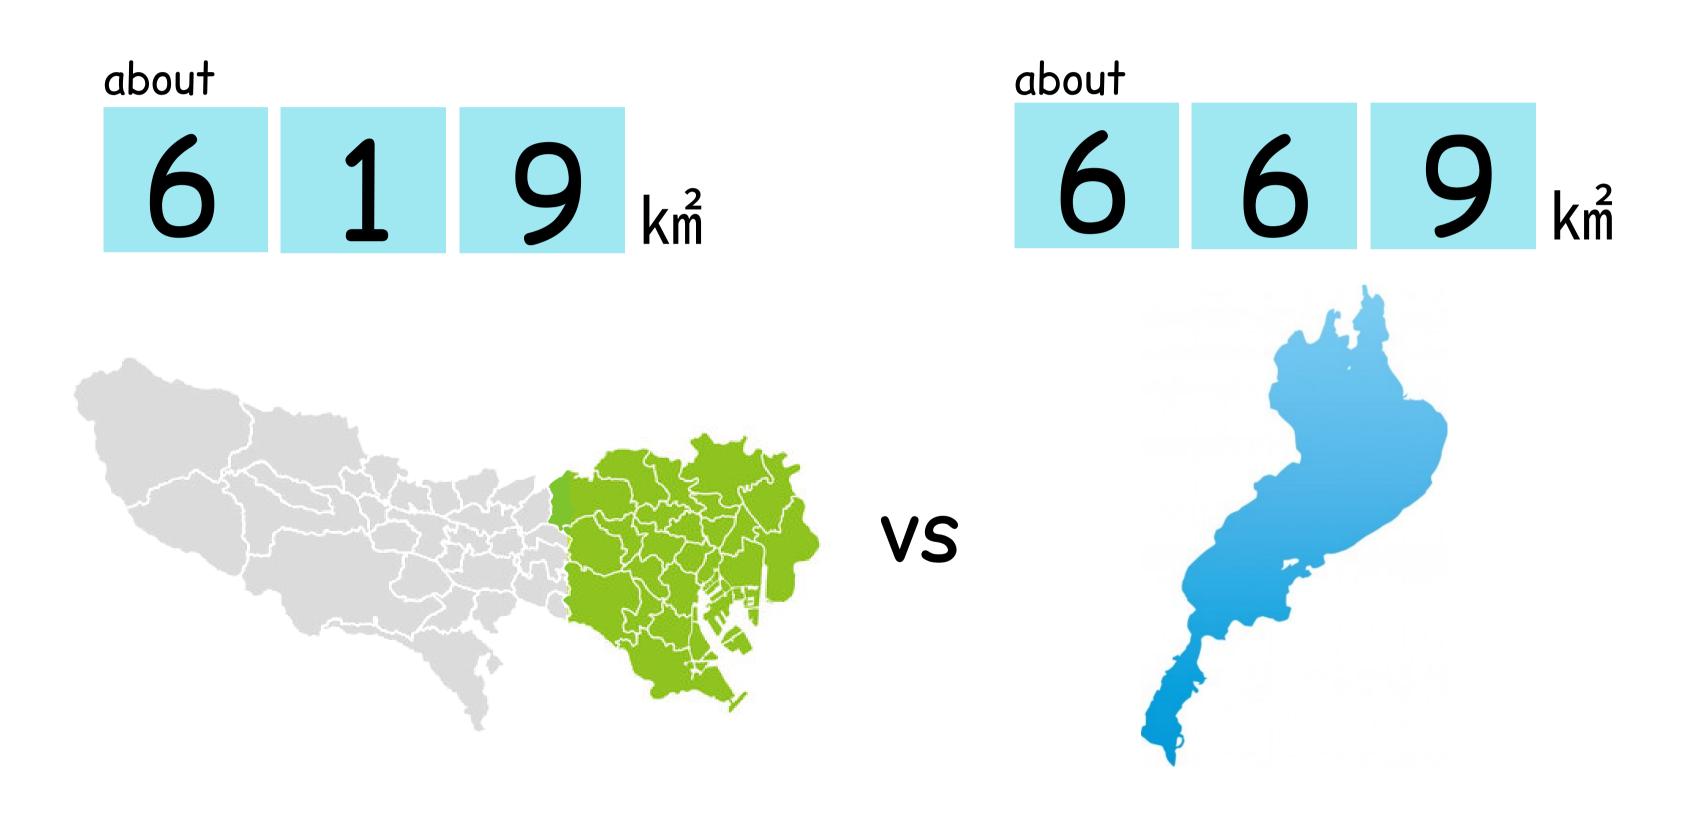

### What is the height of Tokyo Skytree?



meters

## What is the height of Tokyo Skytree?



6 3 4 meters

## What is the height of Mt. Fuji?

, meters



### What is the height of Mt. Fuji?

3, 7 7 6 meters



#### Which is larger, 23 wards of Tokyo or Lake Biwa?



#### Which is larger, 23 wards of Tokyo or Lake Biwa?



#### Which is larger, your city or Lake Biwa?



#### Which is larger, your city or Lake Biwa?



### How many people live in your prefecture/city?





#### How many people live in your prefecture/city?

about

, limit y limit



# Which is larger, Tokyo Disney Land or Universal Studios Japan?



# Which is larger, Tokyo Disney Land or Universal Studios Japan?