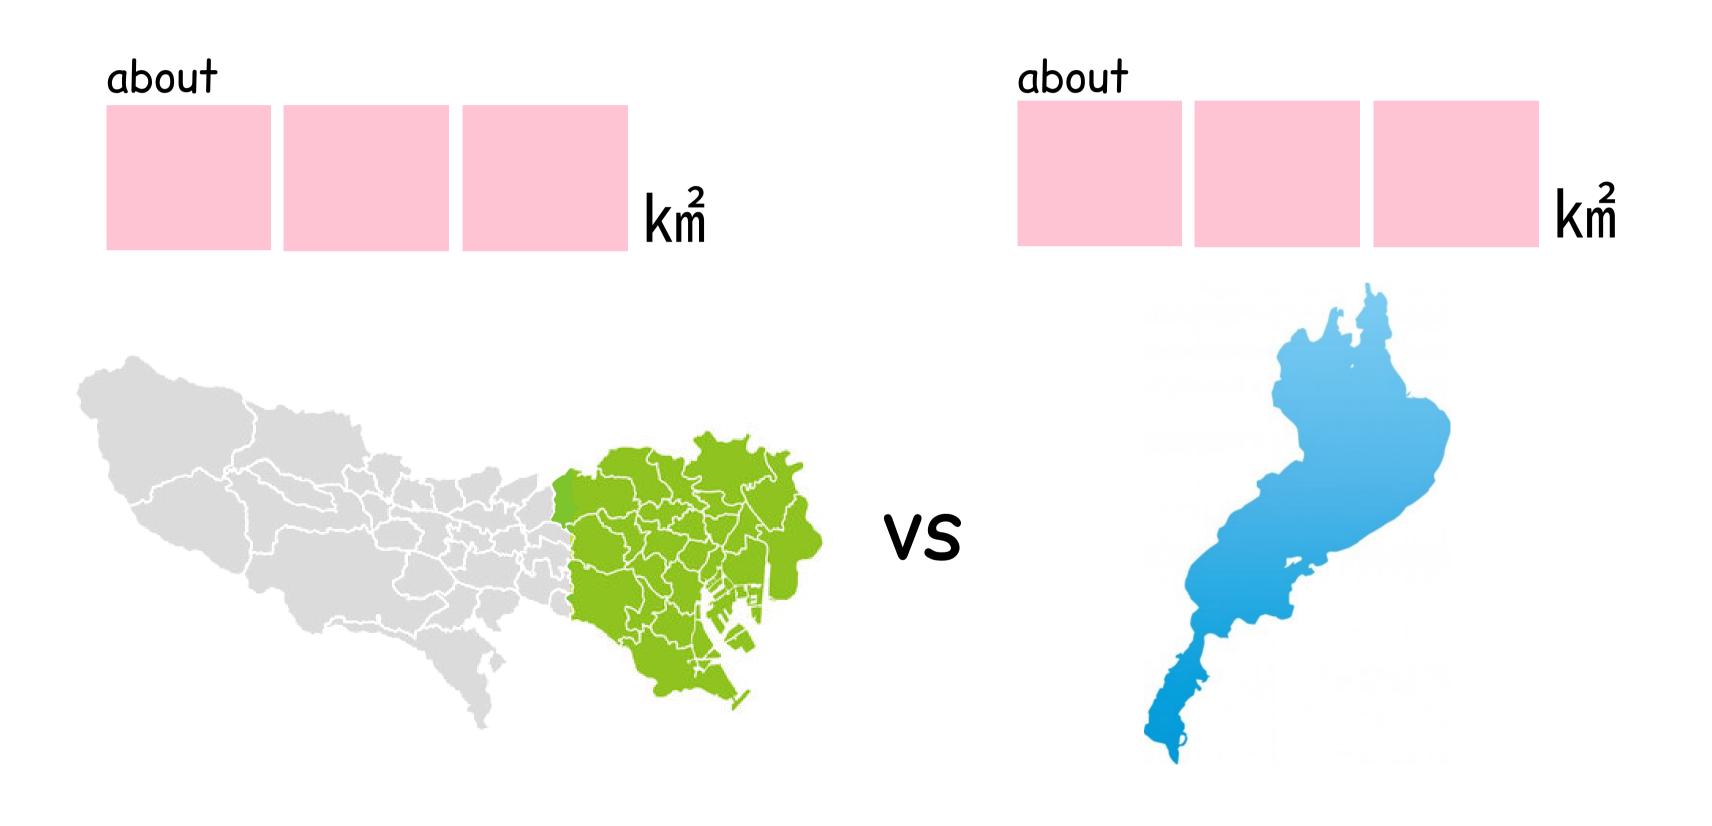

### What is the height of Tokyo Skytree?



meters

## What is the height of Tokyo Skytree?



6 3 4 meters

## What is the height of Mt. Fuji?

, meters



### What is the height of Mt. Fuji?

3, 7 7 6 meters



#### Which is larger, 23 wards of Tokyo or Lake Biwa?



#### Which is larger, 23 wards of Tokyo or Lake Biwa?



#### Which is larger, your city or Lake Biwa?



#### Which is larger, your city or Lake Biwa?



### How many people live in your prefecture/city?





#### How many people live in your prefecture/city?

about

, limit y limit



# Which is larger, Tokyo Disney Land or Universal Studios Japan?



# Which is larger, Tokyo Disney Land or Universal Studios Japan?