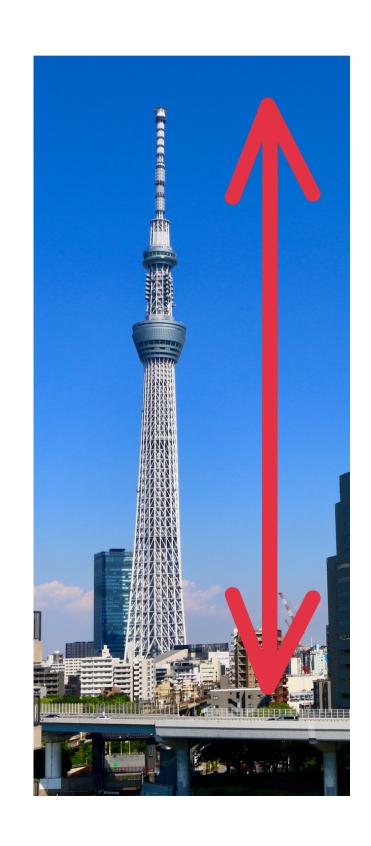

### What is the height of Tokyo Skytree?

meters

## What is the height of Tokyo Skytree?

6 3 4 meters